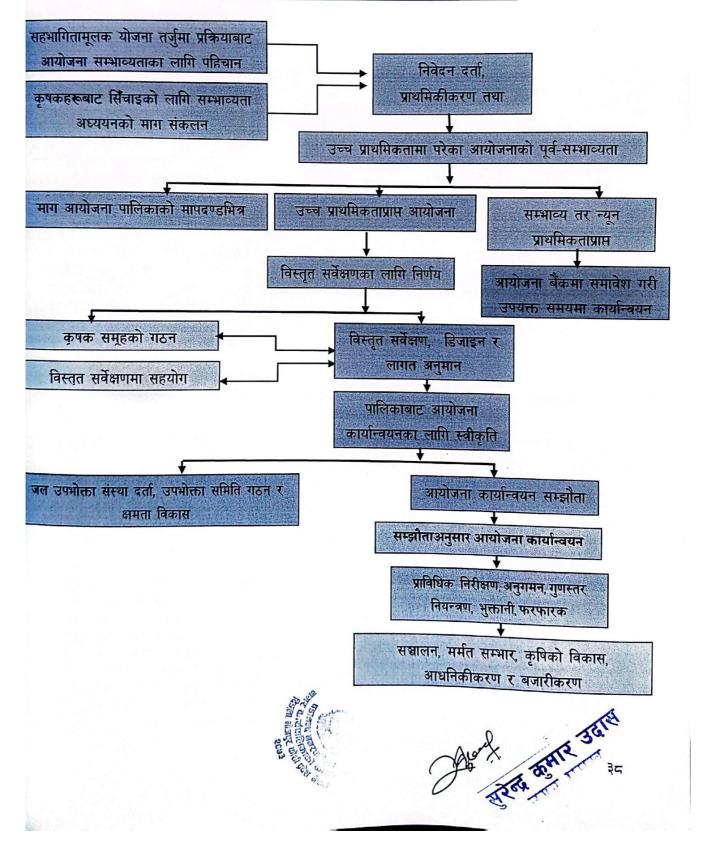

मको कार्य कीशी प्रदेश नेपाल

अनुसूची- ६

(दफा १८ सँग सम्बन्धित)

Scanned with CamScanner

अनुसूची- ७

(दफा १९ को उपदफा (३) सँग सम्बन्धित)

..... गाउँ/नगरपालिका

गाउँ/नगरपालिका कार्यपालिकाको कार्यालय